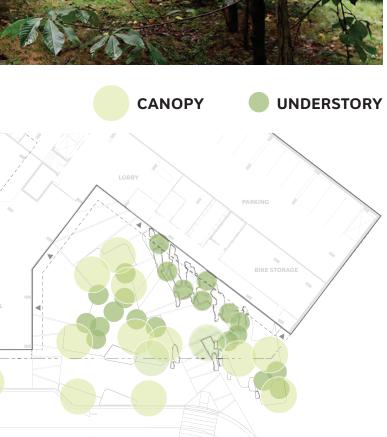

# PLANTING - POTENTIAL CANOPY SPECIES BRININSTOOL SCAPE A-2\_526

## **KENTUCKY COFFEETREE**

## **BLACK LOCUST** Robinia pseudoacacia

Asimina triloba

May 28, 2019