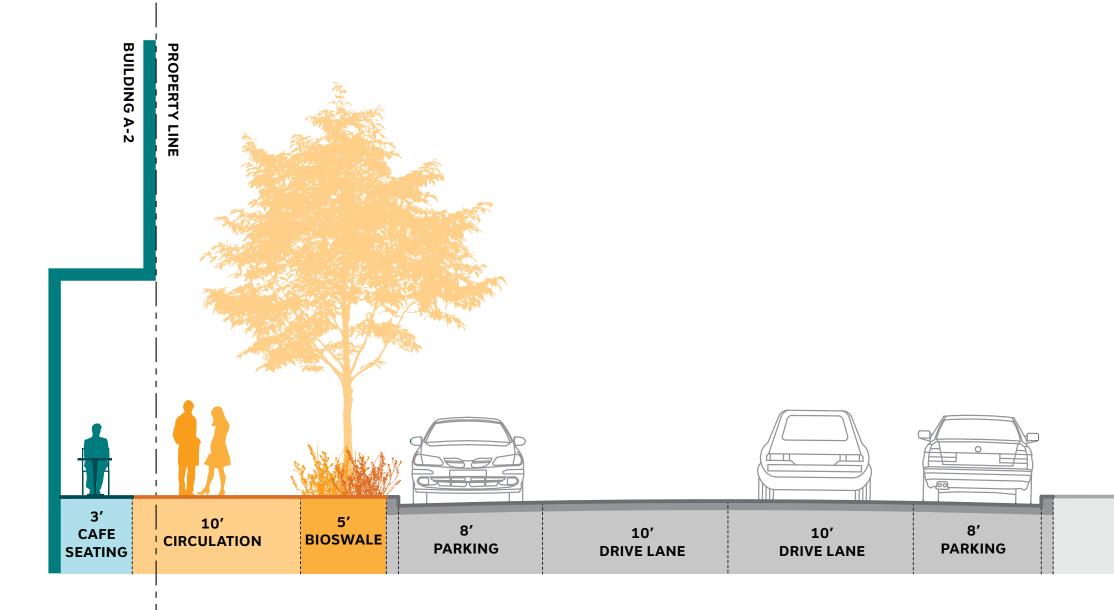

# BRININSTOOL SCAPE A-2\_522

**PUBLIC SPACE/ ACTIVATION** 

STREETSCAPE SECTION 1 A-2\_523 SCAPE BRININSTOOL Shp

ک GROSVENOR