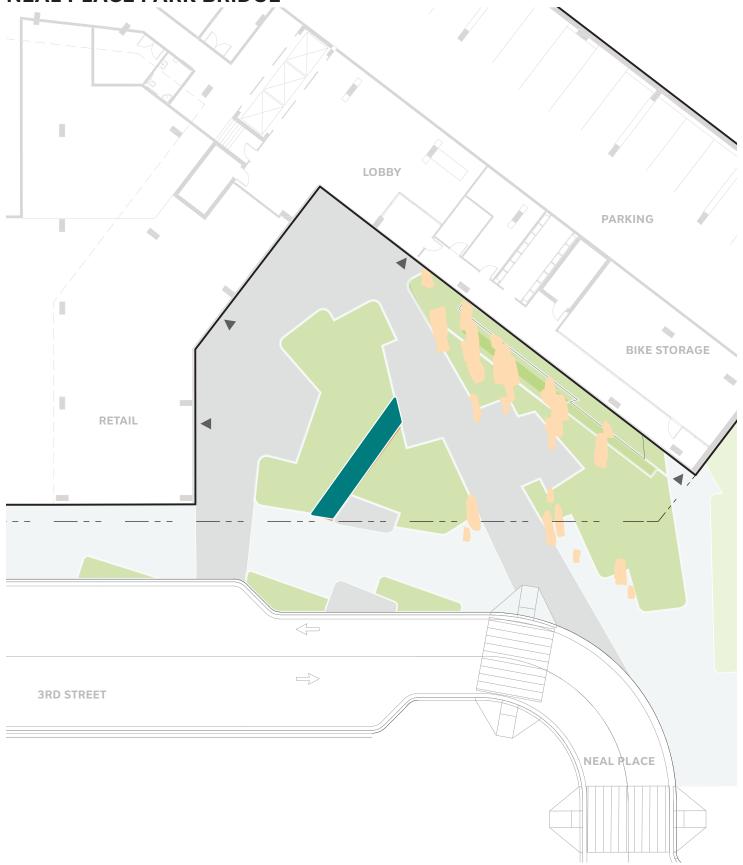

## NEAL PLACE PARK CIRCULATION AREAS

**PUBLIC SPACE/ ACTIVATION** 

A-2\_519 SCAPE +BRININSTOOL Shp

GROSVENOR

NEAL PLACE PARK BRIDGE

NEAL PLACE PARK STREETSCAPE

() GROSVENOR

A-2\_521 SCAPE +BRININSTOOL Sh p