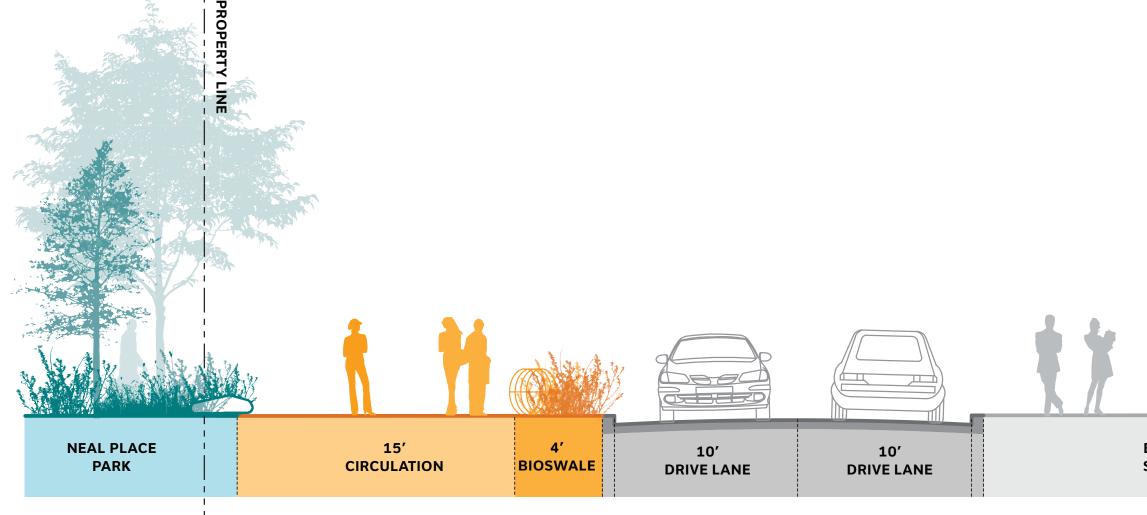

# BRININSTOOL SCAPE A-2\_522

**PUBLIC SPACE/ ACTIVATION** 

STREETSCAPE SECTION 1 A-2\_523 SCAPE BRININSTOOL Shp

ک GROSVENOR