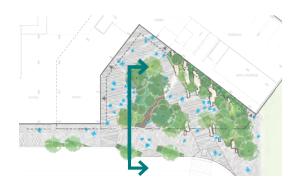

## NEAL PLACE PARK CIRCULATION AREAS

**PUBLIC SPACE/ ACTIVATION** 

A-2\_519 SCAPE +BRININSTOOL Shp

GROSVENOR

NEAL PLACE PARK BRIDGE

NEAL PLACE PARK STREETSCAPE

() GROSVENOR

A-2\_521 SCAPE +BRININSTOOL Sh p