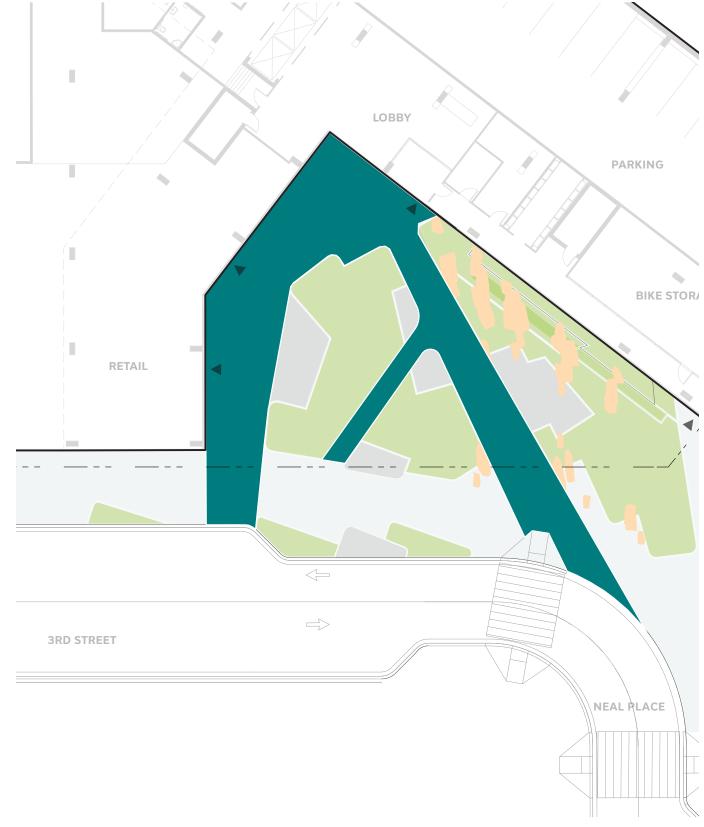

## NEAL PLACE PARK CIRCULATION AREAS

**PUBLIC SPACE/ ACTIVATION** 

A-2\_519 SCAPE +BRININSTOOL Shp

GROSVENOR

NEAL PLACE PARK BRIDGE

NEAL PLACE PARK STREETSCAPE

() GROSVENOR

A-2\_521 SCAPE +BRININSTOOL Sh p