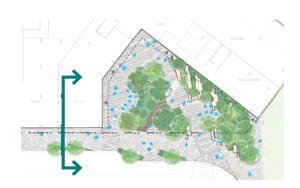

## NEAL PLACE PARK CIRCULATION AREAS

**PUBLIC SPACE/ ACTIVATION** 

A-2\_519 SCAPE +BRININSTOOL Shp

GROSVENOR

NEAL PLACE PARK BRIDGE

NEAL PLACE PARK STREETSCAPE

() GROSVENOR

A-2\_521 SCAPE +BRININSTOOL Sh p