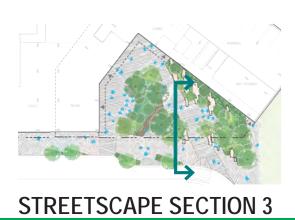

## NEAL PLACE PARK CIRCULATION AREAS

**PUBLIC SPACE/ ACTIVATION** 

A-2\_519 SCAPE +BRININSTOOL Shp

GROSVENOR

NEAL PLACE PARK BRIDGE

NEAL PLACE PARK STREETSCAPE

() GROSVENOR

A-2\_521 SCAPE +BRININSTOOL Sh p