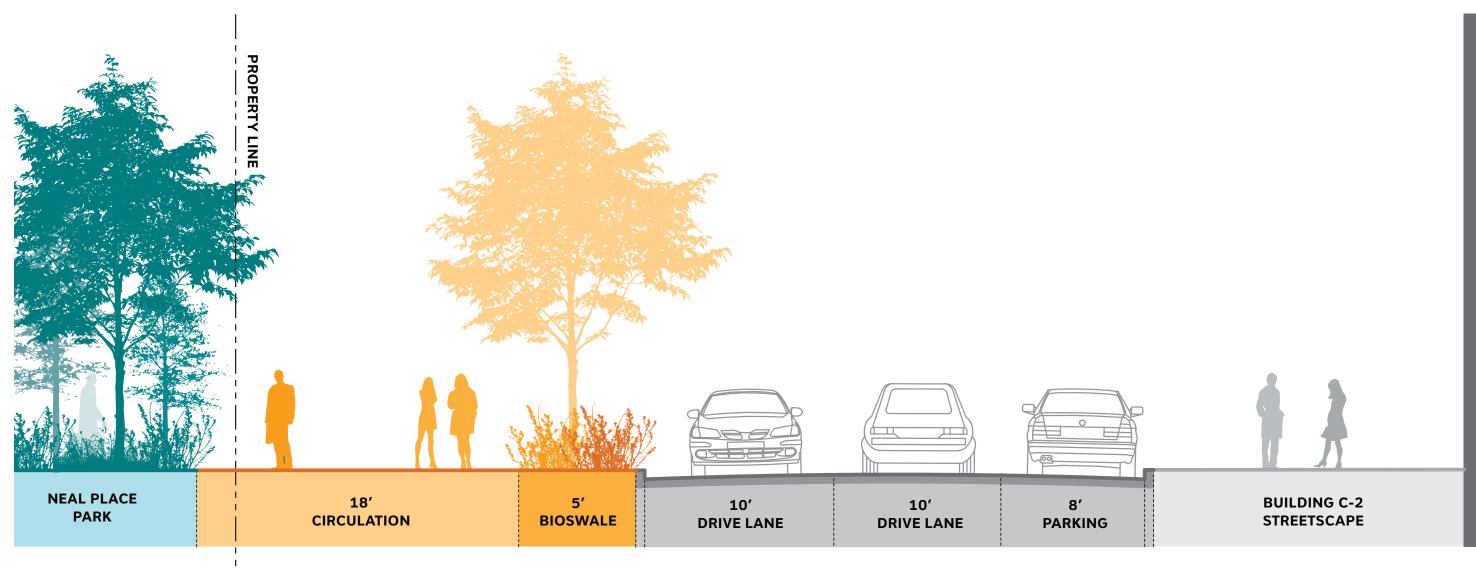

#### NEAL PLACE PARK SEATING AREAS



### **CAFE SEATING**



## GARDEN SEATING





May 28, 2019

#### SIDEWALK SEATING



## **PUBLIC SPACE/ ACTIVATION**





## NEAL PLACE PARK CIRCULATION AREAS







**PUBLIC SPACE/ ACTIVATION** 

A-2\_519 SCAPE +BRININSTOOL Shp

GROSVENOR

NEAL PLACE PARK BRIDGE









NEAL PLACE PARK STREETSCAPE



() GROSVENOR

A-2\_521 SCAPE +BRININSTOOL Sh p







#### SIDEWALK BIKE PARKING



GROSVENOR Shp HUNCH



# BRININSTOOL SCAPE A-2\_522

**PUBLIC SPACE/ ACTIVATION** 

STREETSCAPE SECTION 1 A-2\_523 SCAPE BRININSTOOL Shp





ک GROSVENOR

# **BUILDING C-2**



#### BUILDING C-2 STREETSCAPE









# A-2\_525 SCAPE BRININSTOOL Shp





ک GROSVENOR

# **BUILDING C-2**

#### BUILDING C-2 STREETSCAPE

## **KENTUCKY COFFEETREE**

#### Gymnocladus dioicus

## **BLACK LOCUST** Robinia pseudoacacia

Asimina triloba





May 28, 2019





# PLANTING - POTENTIAL CANOPY SPECIES BRININSTOOL SCAPE A-2\_526





# **PAW PAW (understory)**