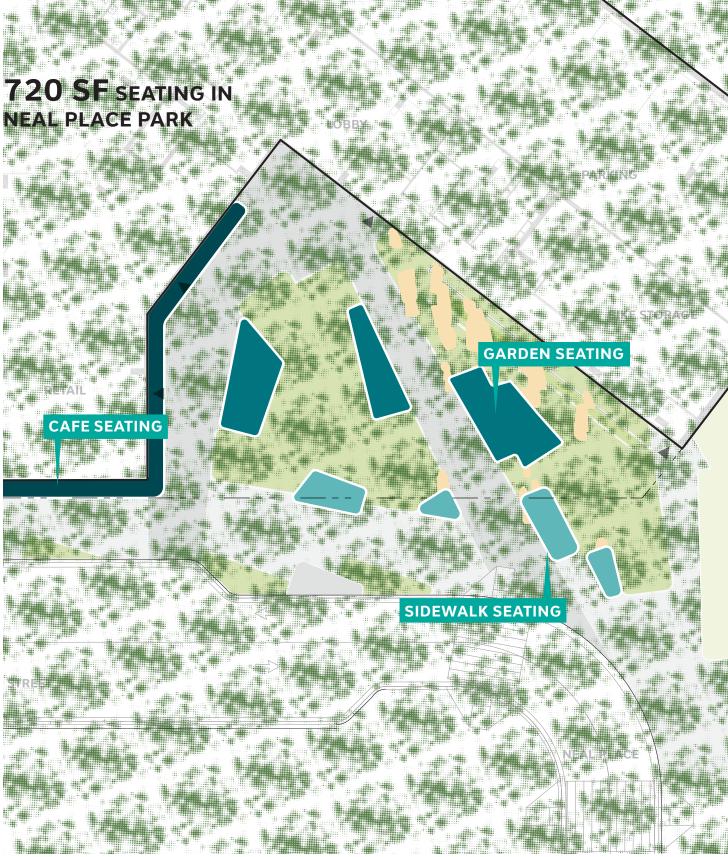

#### NEAL PLACE PARK SEATING AREAS

### **CAFE SEATING**

## GARDEN SEATING

May 28, 2019

#### SIDEWALK SEATING