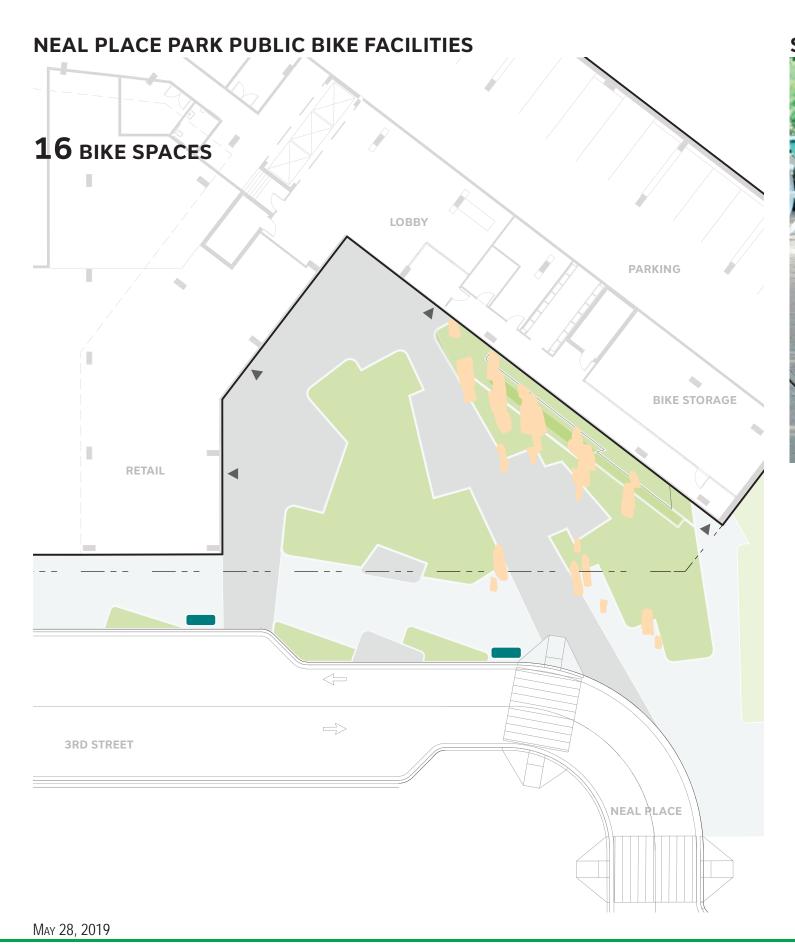

#### NEAL PLACE PARK SEATING AREAS



### **CAFE SEATING**



## GARDEN SEATING





May 28, 2019

#### SIDEWALK SEATING



## **PUBLIC SPACE/ ACTIVATION**





## NEAL PLACE PARK CIRCULATION AREAS







**PUBLIC SPACE/ ACTIVATION** 

A-2\_519 SCAPE +BRININSTOOL Shp

GROSVENOR

NEAL PLACE PARK BRIDGE









NEAL PLACE PARK STREETSCAPE



() GROSVENOR

A-2\_521 SCAPE +BRININSTOOL Sh p







#### SIDEWALK BIKE PARKING



GROSVENOR Shp HUNCH



# BRININSTOOL SCAPE A-2\_522

**PUBLIC SPACE/ ACTIVATION** 

STREETSCAPE SECTION 1 A-2\_523 SCAPE BRININSTOOL Shp





ک GROSVENOR

# **BUILDING C-2**



#### BUILDING C-2 STREETSCAPE









# A-2\_525 SCAPE BRININSTOOL Shp





ک GROSVENOR

# **BUILDING C-2**

#### BUILDING C-2 STREETSCAPE

## **KENTUCKY COFFEETREE**

#### Gymnocladus dioicus

## **BLACK LOCUST** Robinia pseudoacacia

Asimina triloba





May 28, 2019





# PLANTING - POTENTIAL CANOPY SPECIES BRININSTOOL SCAPE A-2\_526





# **PAW PAW (understory)**