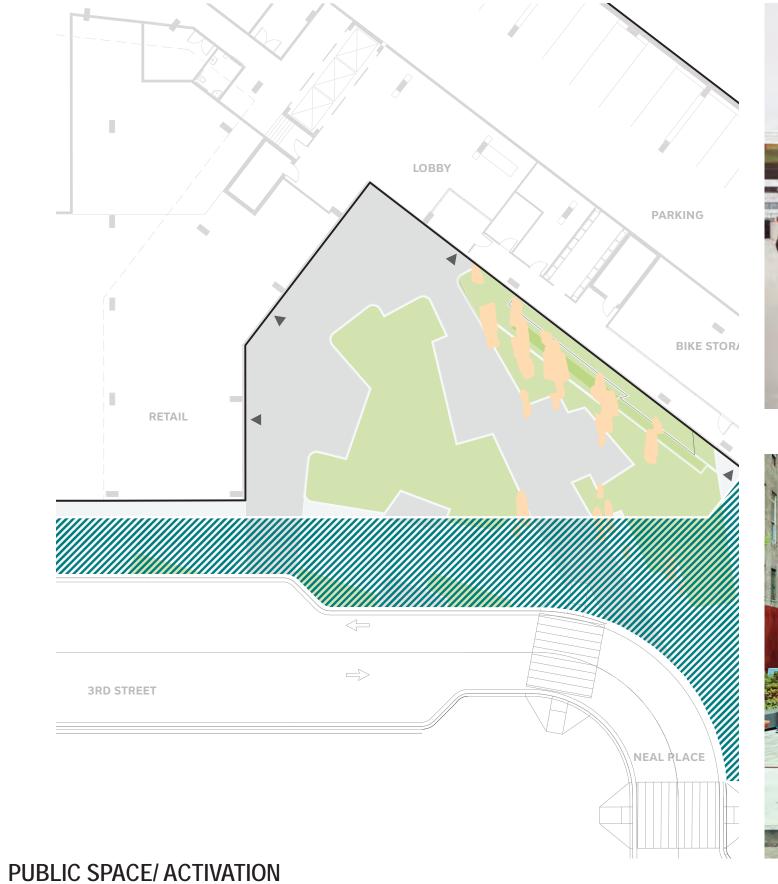

#### NEAL PLACE PARK SEATING AREAS



### **CAFE SEATING**



## GARDEN SEATING





May 28, 2019

#### SIDEWALK SEATING



## **PUBLIC SPACE/ ACTIVATION**





## NEAL PLACE PARK CIRCULATION AREAS







**PUBLIC SPACE/ ACTIVATION** 

A-2\_519 SCAPE +BRININSTOOL Shp

GROSVENOR

NEAL PLACE PARK BRIDGE









NEAL PLACE PARK STREETSCAPE



() GROSVENOR

A-2\_521 SCAPE +BRININSTOOL Sh p







#### SIDEWALK BIKE PARKING



GROSVENOR Shp HUNCH



# BRININSTOOL SCAPE A-2\_522

**PUBLIC SPACE/ ACTIVATION** 

STREETSCAPE SECTION 1 A-2\_523 SCAPE BRININSTOOL Shp





ک GROSVENOR

# **BUILDING C-2**



#### BUILDING C-2 STREETSCAPE









# A-2\_525 SCAPE BRININSTOOL Shp





ک GROSVENOR

# **BUILDING C-2**

#### BUILDING C-2 STREETSCAPE

## **KENTUCKY COFFEETREE**

#### Gymnocladus dioicus

## **BLACK LOCUST** Robinia pseudoacacia

Asimina triloba





May 28, 2019





# PLANTING - POTENTIAL CANOPY SPECIES BRININSTOOL SCAPE A-2\_526





# **PAW PAW (understory)**